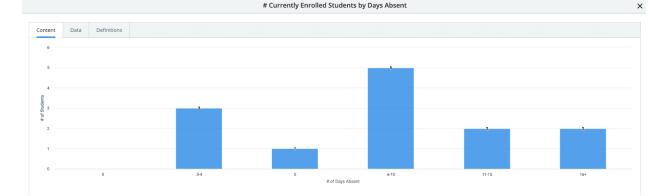

### LaPointe Elementary Attendance - Days Absent # of Students

| # Currently Enrolled Students by Days Absent                                                                              |                                                                             |  |  |  |  |  |
|---------------------------------------------------------------------------------------------------------------------------|-----------------------------------------------------------------------------|--|--|--|--|--|
| Content Data Definitions                                                                                                  |                                                                             |  |  |  |  |  |
| Metric<br>Displays the total number of active students enrolled by number of days' absence based on the selected filter(: | s).                                                                         |  |  |  |  |  |
| Dimensions                                                                                                                | Measures                                                                    |  |  |  |  |  |
| Attendance Day                                                                                                            | # Students The unique count of students. Each student is counted only once. |  |  |  |  |  |
|                                                                                                                           |                                                                             |  |  |  |  |  |