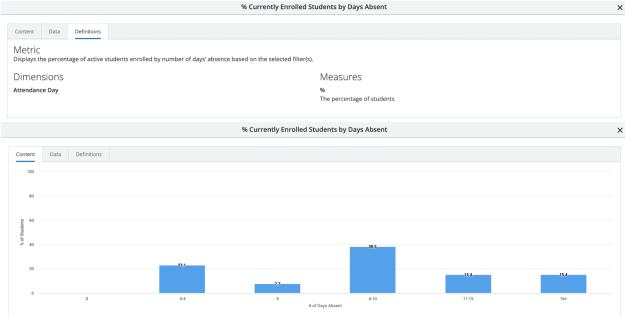

|  |  |  |  |  |
| Dimensions                                                                                                                | Measures                                                                    |  |  |  |  |  |
| Attendance Day                                                                                                            | # Students The unique count of students. Each student is counted only once. |  |  |  |  |  |
|                                                                                                                           |                                                                             |  |  |  |  |  |



### LaPointe Elementary Attendance - Days Absent % of Students



### LaPointe Elementary Attendance - % Chronic Absenteeism YTD





### **Staff Attendance**

• Data for staff attendance was from March 10, 2023.



# Teacher/Professional Staff 186 Days 3-10-23

File Edit View Insert Format Data Tools Exter

5 ở 🛱 📅 90% ▼ \$ % .0 ֲ.00 ֲ123 Gơ

1:1003 <del>-</del> fx

|    | A               | В             | с               | D           |  |
|----|-----------------|---------------|-----------------|-------------|--|
| 1  |                 |               | Leave Hours YTD | Leave % YTD |  |
| 2  | Administrative  | Leave         | 341.5           | 0.38        |  |
| 3  | Bereavement     |               | 182.75          | 0.2         |  |
| 4  | Coaching        |               | 32.5            | 0.04        |  |
| 5  | Comp Time       |