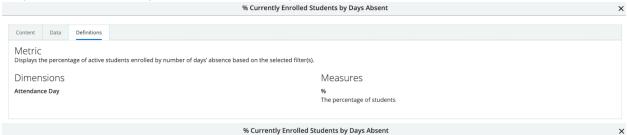

m of positive attendance day   | s divided by the total possible  |  |  |  |
|           |             |                | Attendance Threshold (Text)             |                                  |  |  |  |
|           | Below (     | Goal           | Met Goal                                | Good                             |  |  |  |
|           | exam        | ple            | example                                 | example                          |  |  |  |
|           | 0.4 to 0.8  | 37999          | 0.88 to 0.94999                         | 0.95 to 1                        |  |  |  |
|           |             |                |                                         |                                  |  |  |  |



#### Bayfield Elementary Attendance - Days Absent % of Students





### Bayfield Elementary Attendance - % Chronic Absenteeism YTD



LaPointe Elementary Attendance - % YTD

|                                | % Attn. YTD                                                                                                         |             |                                   |                                    |               |            |   |  |  |  |
|--------------------------------|---------------------------------------------------------------------------------------------------------------------|-------------|-----------------------------------|------------------------------------|---------------|------------|---|--|--|--|
| Content                        | Data