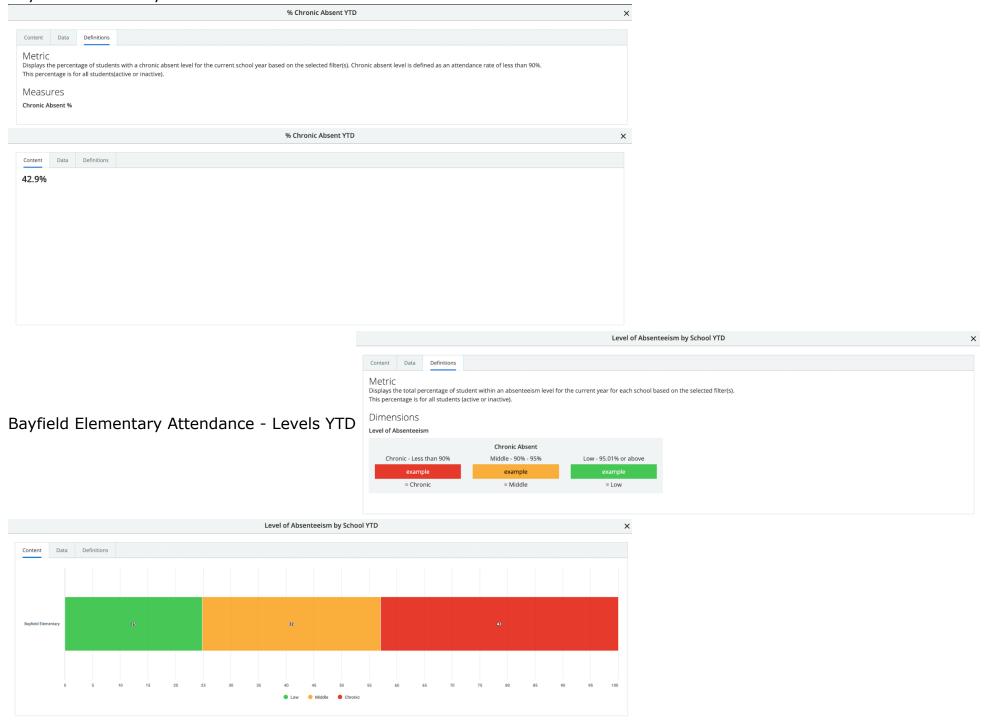

### Bayfield Elementary Attendance - % Chronic Absenteeism YTD

LaPointe Elementary Attendance - % YTD

|                                | % Attn. YTD                                                                                                         |             |                                   |                                    |               |            |   |  |  |  |
|--------------------------------|---------------------------------------------------------------------------------------------------------------------|-------------|-----------------------------------|------------------------------------|---------------|------------|---|--|--|--|
| Content                        | Data                                                                                                                | Definitions |                                   |                                    |               |            |   |  |  |  |
|                                | Metric<br>Displays the attendance percentage for the current year for all students based on the selected filter(s). |             |                                   |                                    |               |            |   |  |  |  |
| Measu                          | ures                                                                                                                |             |                                   |                                    |               |            |   |  |  |  |
| % Attn<br>% Attend<br>attended |                                                                                                                     | measurement | of the sum of positive attendance | days divided by the total possible |               |            |   |  |  |  |
|                                |                                                                                                                     |             | Attendance Threshold (Text)       |                                    |               |            |   |  |  |  |
|                                | Below 0                                                                                                             | Goal        | Met Goal                          | Good                               |               |            |   |  |  |  |
|                                | examp                                                                                                               | ble         | example                           | example                            |               |            |   |  |  |  |
|                                | 0.4 to 0.8                                                                                                          | 7999        | 0.88 to 0.94999                   | 0.95 to 1                          |               |            |   |  |  |  |
|                                |                                                                                                                     |             |                                   |                                    |               |            |   |  |  |  |
| # Scho                         | ols                                                                                                                 |             |                                   | # Students                         |               | % Attn. YT | D |  |  |  |
| <u>1</u>                       | 1                                                                                                                   |             | <u>13</u>                         |                                    | <u>92.169</u> | <u>6</u>   |   |  |  |  |
|                                |                                                                                                                     |             |                                   |                                    |               |            |   |  |  |  |