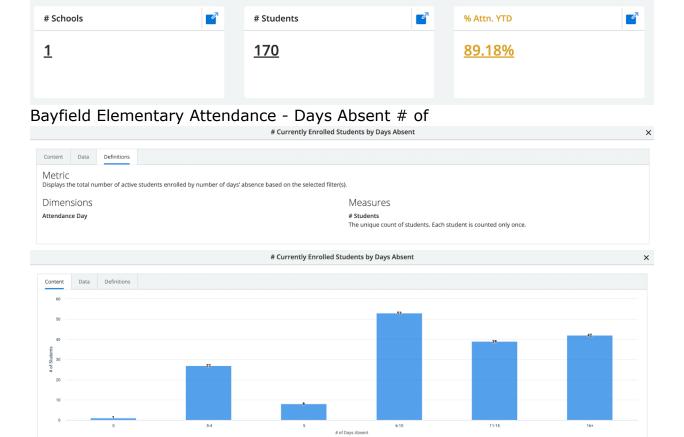

|  |  |  |
| % Attende |             | measurement    | of the sum of positive attendance day   | s divided by the total possible  |  |  |  |
|           |             |                | Attendance Threshold (Text)             |                                  |  |  |  |
|           | Below (     | Goal           | Met Goal                                | Good                             |  |  |  |
|           | exam        | ple            | example                                 | example                          |  |  |  |
|           | 0.4 to 0.8  | 37999          | 0.88 to 0.94999                         | 0.95 to 1                        |  |  |  |
|           |             |                |                                         |                                  |  |  |  |



#### Bayfield Elementary Attendance - Days Absent % of Students





### Bayfield Elementary Attendance - % Chronic Absenteeism YTD



LaPointe Elementary Attendance - % YTD

|                                | % Attn. YTD                                                                                                         |             |                                   |                                    |               |            |   |  |  |  |
|--------------------------------|---------------------------------------------------------------------------------------------------------------------|-------------|-----------------------------------|------------------------------------|---------------|------------|---|--|--|--|
| Content                        | Data