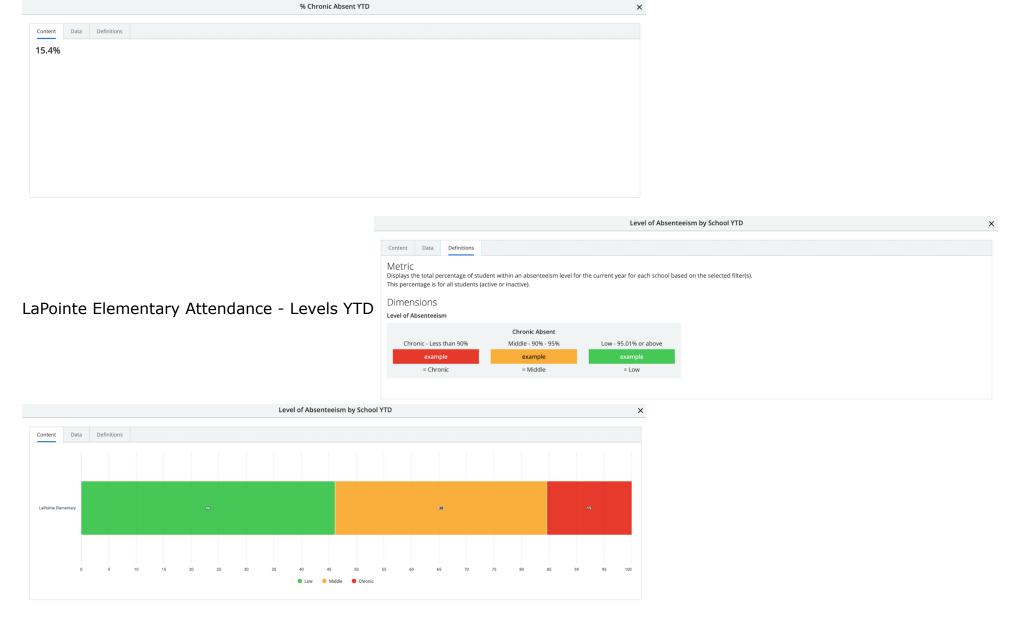

|  |  |
| Dimensions                                                                                                                | Measures                                                                    |  |  |  |  |  |
| Attendance Day                                                                                                            | # Students The unique count of students. Each student is counted only once. |  |  |  |  |  |
|                                                                                                                           |                                                                             |  |  |  |  |  |



### LaPointe Elementary Attendance - Days Absent % of Students



### LaPointe Elementary Attendance - % Chronic Absenteeism YTD





### **Staff Attendance**

• Data for staff attendance was from March 10, 2023.



# Teacher/Professional Staff 186 Days 3-10-23

File Edit View Insert Format Data Tools Exter

5 ở 🛱 📅 90% ▼ \$ % .0 ֲ.00 ֲ123 Gơ

1:1003 <del>-</del> fx

|    | A               | В             | с               | D           |  |
|----|-----------------|---------------|-----------------|-------------|--|
| 1  |                 |               | Leave Hours YTD | Leave % YTD |  |
| 2  | Administrative  | Leave         | 341.5           | 0.38        |  |
| 3  | Bereavement     |               | 182.75          | 0.2         |  |
| 4  | Coaching        |               | 32.5            | 0.04        |  |
| 5  | Comp Time       |               | 125.75          | 0.14        |  |
| 6  | Covid19 Leave   | Bank