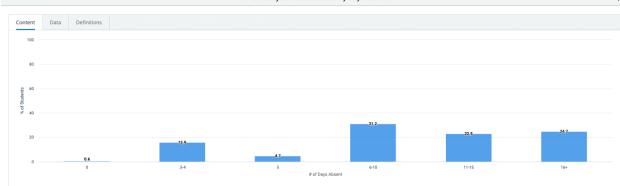

### Bayfield Elementary Attendance - % Chronic Absenteeism YTD

LaPointe Elementary Attendance - % YTD

|                                | % Attn. YTD                                                                                                         |             |                                   |                                    |               |            |   |  |  |  |
|--------------------------------|---------------------------------------------------------------------------------------------------------------------|-------------|-----------------------------------|------------------------------------|---------------|------------|---|--|--|--|
| Content                        | Data                                                                                                                | Definitions |                                   |                                    |               |            |   |  |  |  |
|                                | Metric<br>Displays the attendance percentage for the current year for all students based on the selected filter(s). |             |                                   |                                    |               |            |   |  |  |  |
| Measu                          | ures                                                                                                                |             |                                   |                                    |               |            |   |  |  |  |
| % Attn<br>% Attend<br>attended |                                                                                                                     | measurement | of the sum of positive attendance | days divided by the total possible |               |            |   |  |  |  |
|                                |                                                                                                                     |             | Attendance Threshold (Text)       |                                    |               |            |   |  |  |  |
|                                | Below 0                                                                                                             | Goal        | Met Goal                          | Good                               |               |            |   |  |  |  |
|                                | examp                                                                                                               | ble         | example                           | example                            |               |            |   |  |  |  |
|                                | 0.4 to 0.8                                                                                                          | 7999        | 0.88 to 0.94999                   | 0.95 to 1                          |               |            |   |  |  |  |
|                                |                                                                                                                     |             |                                   |                                    |               |            |   |  |  |  |
| # Scho                         | ols                                                                                                                 |             |                                   | # Students                         |               | % Attn. YT | D |  |  |  |
| <u>1</u>                       | 1                                                                                                                   |             | <u>13</u>                         |                                    | <u>92.169</u> | <u>6</u>   |   |  |  |  |
|                                |                                                                                                                     |             |                                   |                                    |               |            |   |  |  |  |