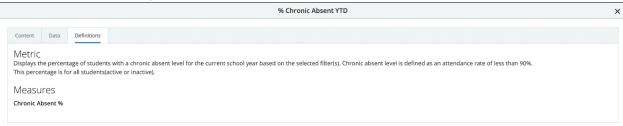

|  |  |
| Dimensions                                                                                                                | Measures                                                                    |  |  |  |  |  |
| Attendance Day                                                                                                            | # Students The unique count of students. Each student is counted only once. |  |  |  |  |  |
|                                                                                                                           |                                                                             |  |  |  |  |  |



### LaPointe Elementary Attendance - Days Absent % of Students



### LaPointe Elementary Attendance - % Chronic Absenteeism YTD





### **Staff Attendance**

• Data for staff attendance was from March 10, 2023.



# Teacher/Professional Staff 186 Days 3-10-23

File Edit View Insert Format Data Tools Exter

5 ở 🛱 📅 90% ▼ \$ % .0 ֲ.00 ֲ123 Gơ

1:1003 <del>-</del> fx

|    | A               | В             | с               | D           |  |
|----|-----------------|---------------|-----------------|-------------|--|
| 1  |                 |               | Leave Hours YTD | Leave % YTD |  |
| 2  | Administrative  | Leave         | 341.5           | 0.38        |  |
| 3  | Bereavement     |               | 182.75          | 0.2         |  |
| 4  | Coaching        |               | 32.5            | 0.04        |  |
| 5  | Comp Time       |               | 125.75          | 0.14        |  |
| 6  | Covid19 Leave   | Ban