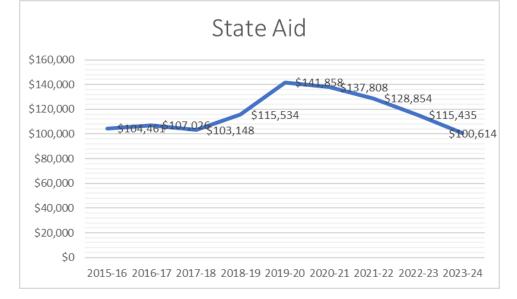

4-25 ... for 400 years (unless changed by a future Legislature).

\*\*For school districts, the language specifies that DPI is to use the current year revenue limit membership, as defined under <u>s. 115.437</u> [for Per Pupil Aid) – so it will be the current year's 3-year rolling average FTE). For ICS, it is the current year enrollment, which people suspect will be the 3<sup>rd</sup> Friday in September numbers or the school year average w/ January counts (still awaiting confirmation of this).

# **Impact Aid Program Update**

No update to report.

#### 2023-2024 General Aid Estimate

For the 2023-24 school year 251 districts saw an increase, 164 districts saw a decrease and 6 districts with no change. Bayfield will receive \$100,614 which is a -14,820 (-12.84%) decrease from last year.



# **Statewide 2022-23 and 2023-24 Compensation Comparisons**

| Updated J | une | 30 | th |
|-----------|-----|----|----|
|-----------|-----|----|----|

|         |        | Support<br>22-23 |       |       |        |       |       |       |
|---------|--------|------------------|-------|-------|--------|-------|-------|-------|
| AVERAGE | 4.40%  | 4.52%            | 3.97% | 3.88% | 4.62%  | 4.61% | 4.33% | 3.96% |
| MEDIAN  | 4.70%  | 4.70%            | 4.50% | 4.70% | 4.50%  | 4.40% | 4.00% | 4.00% |
| Min     | 2.00%  | 2.00%            | 0.00% | 0.00% | 0.00%  | 0.00% | 0.00% | 0.00% |
| Max     | 15.62% | 22.00%           | 8.76% | 6.47% | 12.00% | 8.50% | 8.00% | 7.50% |

#### From June 1st

|         |        | Support<br>22-23 |       |       |        |       |       |       |
|