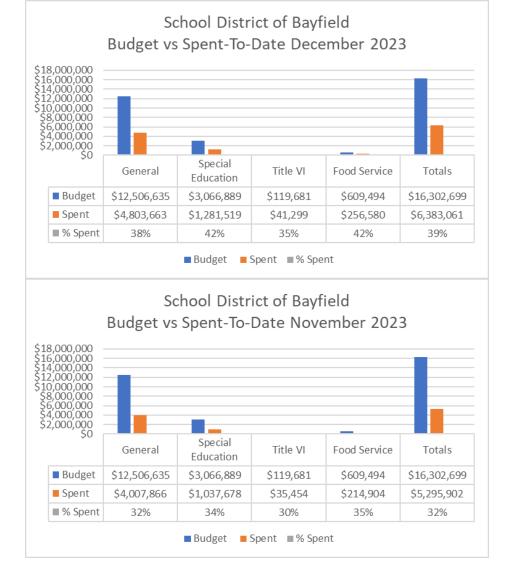

Title V-B (REAP) - \$9.141.09 Local Foods Grant - \$44,362.88 ESSER III - \$46,212.22 Total - \$166,775.57

Aids/Other Special Ed. & School Age Parents Aid 01/16/24 - \$129,235.00 General Transportation Aid 01/29/24 - \$18,125.00 December Breakfast Claim - \$6,208.02 December Lunch Claim - \$15,142.35 Total in Aids/Other - \$168,710.37 Expenses for January Accounts Payables - \$200,000.00 (Estimate) November Health Insurance - \$195,886.18 December Health Insurance - \$195,886.18 January Payrolls - \$725,000 (Estimate)

January Revenues \$835,486 January Expenses \$1,316,772

Main area of concern continues to be special education substitutes. In December we are now at 121% of the budget spent. I will continue to keep the board informed about this situation.



Total Budget Spent-to-Date



# Budget Planning for the 2024-25 School Year

Budget planning has begun. At a January administration meeting we discussed staffing needs, curriculum, and other maintenance projects. The July 2024 CPI rate was posted at 4.12%. We can now begin planning for salaries.

# Other

- Started a conversion file for the new Insurance Administration System that the State of Wisconsin is changing to.
- Completed W-2's and mailed.
- End of year reporting for federal, state and retirement reports.
- Quarterly federal and state reporting.
- WISEstaff data collection 2023-24 continues.
- Processing grant claims.
- Starting the OPEB (Other Post-Employment Benefits) Valuation for the 2023-24 audit. This will tell us how much funding we have to put aside in fund 73 for future retirement benefits. Per stat