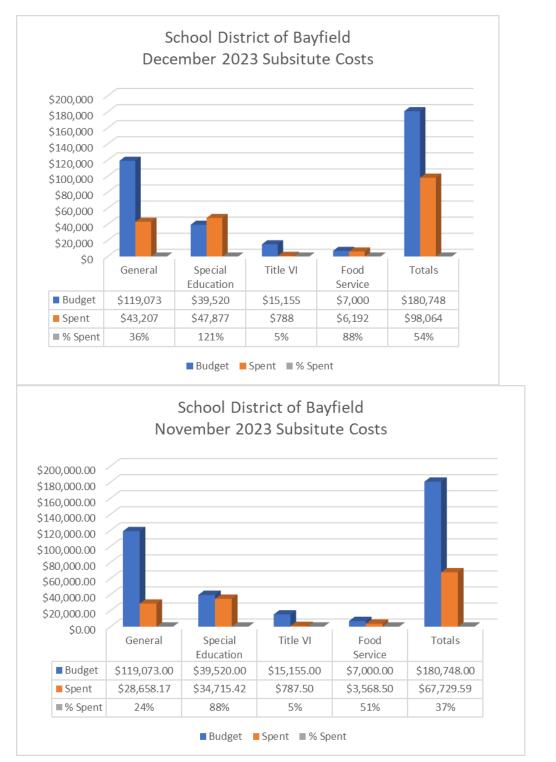

January Revenues \$835,486 January Expenses \$1,316,772

Main area of concern continues to be special education substitutes. In December we are now at 121% of the budget spent. I will continue to keep the board informed about this situation.