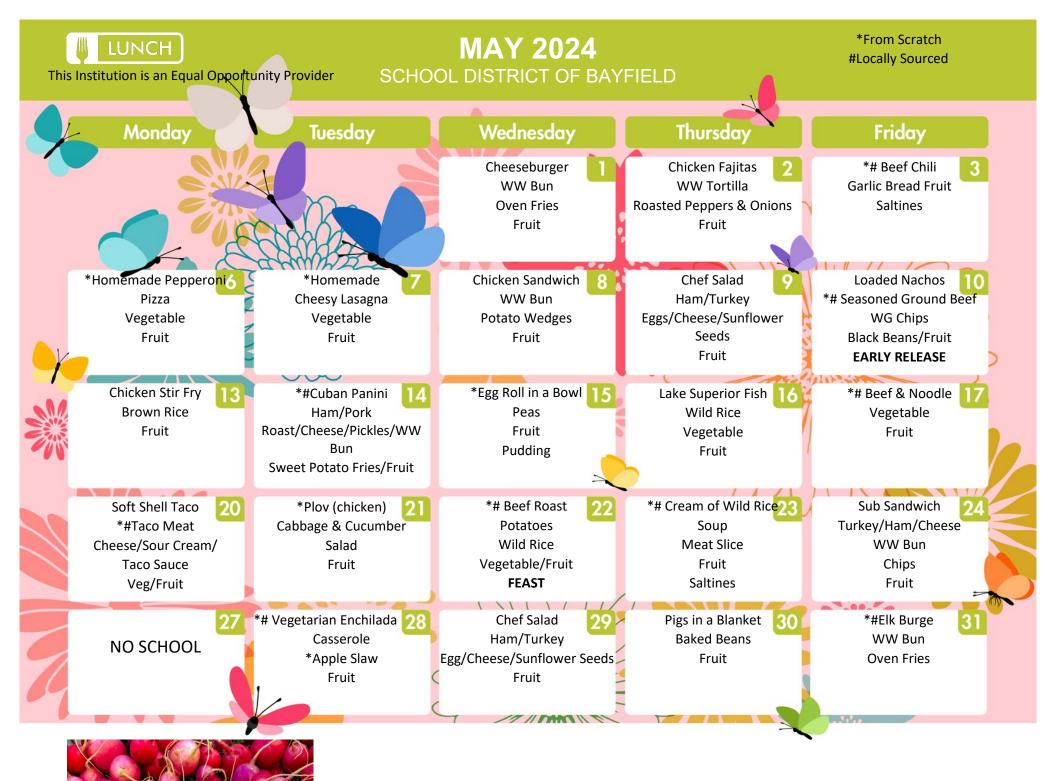

## MAY 2024 SCHOOL DISTRICT OF BAYFIELD

|   | Monday                                                                | Tuesday                                                   | Wednesday                                                        | Thursday                                                                  | Friday                                                                   |
|---|-----------------------------------------------------------------------|-----------------------------------------------------------|------------------------------------------------------------------|---------------------------------------------------------------------------|--------------------------------------------------------------------------|
| 0 |                                                                       |                                                           | Egg, Cheese, Ham<br>Combo Bar<br>#Yogurt<br>Fruit<br>Juice       | Yogurt Parfait 2<br>Muffin<br>Fruit<br>Juice                              | WW Pancakes<br>#Cheese Stick<br>Fruit<br>Juice<br>#Maple Syrup           |
| Ť | WG Cereal 6<br>Toast<br>Fruit<br>Juice                                | Breakfast Sausage 7<br>Pizza<br>#Yogurt<br>Fruit<br>Juice | #Boiled Egg 8<br>Turkey Sausage Patty<br>Toast<br>Fruit<br>Juice | Fruit Smoothie<br>Muffin<br>Fruit<br>Juice                                | WG Waffles 10<br>Ham<br>Fruit<br>Juice                                   |
|   | Boiled Egg<br>Turkey Sausage Patty<br>#Cheese Stick<br>Fruit<br>Juice | Breakfast Round 14<br>#Yogurt<br>Fruit<br>Juice           | #*Roasted Potatoes 15<br>Ham<br>Fruit<br>Juice                   | Cafeteria: Oatmeal 16<br>Grab & Go: WG Cereal<br>Toast<br>Fruit<br>Juice  | Pancake Sausage 17<br>Wrap<br>#Yogurt<br>Fruit/Juice<br>PARENTS WELCOME! |
|   | #*Scrambled Eggs 20<br>Toast<br>Fruit<br>Juice                        | WG Cereal 21<br>Bagel<br>Fruit<br>Juice                   | French Toast<br>Cheese Stick<br>Fruit<br>Juice                   | Homemade Breakfas <mark>t 23</mark><br>Pizza<br>#Yogurt<br>Fruit<br>Juice | Yogurt Parfait 24<br>Muffin<br>Fruit<br>Juice                            |
|   | 27<br>NO SCHOOL                                                       | Cheese Omelet 28<br>Toast<br>Fruit<br>Juice               | Fruit 29<br>Smoothie<br>Muffin<br>Fruit<br>Juice                 | WW Pancakes<br>#Cheese Stick<br>#Yogurt<br>Fruit<br>Juice                 | WG Cereal 31<br>*Coffeecake<br>Fruit<br>Juice                            |